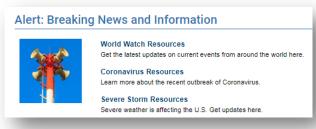

#### Coronavirus (COVID-19) Resource Platform

- Searchable via GRO US
- Alerts: Breaking News and Information
- Table of Contents
  - Healthy Travel
  - o Illness Prevention
    - Resiliency Resources
    - o Additional Resources: CDC, WHO, OSHA